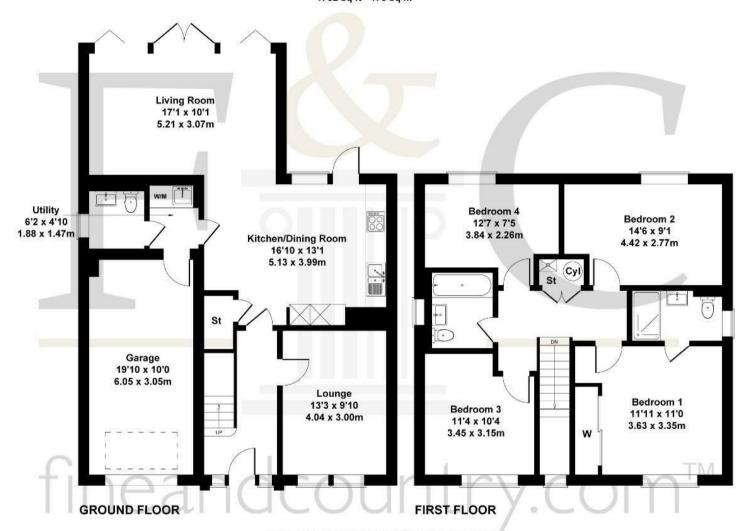

# 9 Bloomfield Drive

Approximate Gross Internal Area 1752 sq ft - 173 sq m

#### SKETCH PLAN FOR ILLUSTRATIVE PURPOSES ONLY

All measurements walls, doors, windows, fittings and appliances, their sizes and locations, are approximate only. They cannot be regarded as being a representation by the seller, nor their agent.

Produced by Potterplans Ltd. 2020

For clarification we wish to inform prospective purchasers that we have prepared these sales particulars as a general guide. We have not carried out a detailed survey, nor tested the services, appliances and specific fittings. Room sizes should not be relied upon for carpets and furnishings, if there are important matters which are likely to affect your decision to buy, please contact us before viewing the property. Fine & Country (Robinsons) can recommend financial services, surveying and conveyancing services to sellers and buyers. Fine & Country (Robinsons) staff may benefit from referral incentives relating to these services.